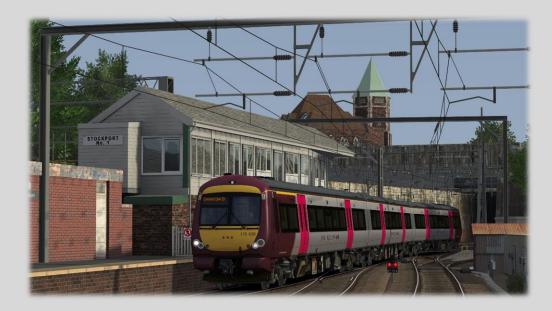

**Traction: 170638** 

Route Covered: Rectory Junction - Manchester Piccadilly via Stockport

Date: 14/08/2022 Duration: 145 Minutes

Description: On the 14th August 2022 Hired in 170638 worked a service from Peterborough to Liverpool Lime Street. You join the service at Rectory Junction and will work 1R62 to Manchester Piccadilly