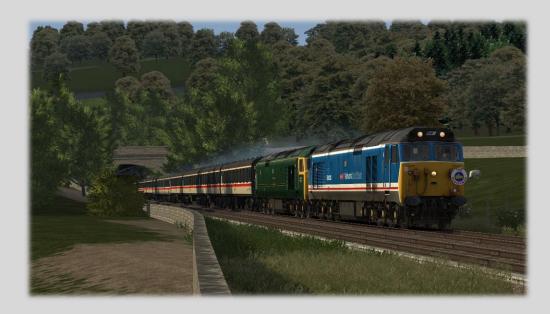

Traction: 50033 & 50007

Route Covered: Derby – Manchester Piccadilly via Stockport

Date: 30/10/1993

Duration: 100 Minutes

Description: Good morning driver, having just relieved the previous driver here at Derby you will drive 50033 'Glorious' & 50007 'Sir Edward Elgar' on a Pathfinders Excursion working. 'The Merseyman' began its trip at Bristol Temple Meads and will see you continue the tour through to Manchester Piccadilly making a stop at Stockport en route.