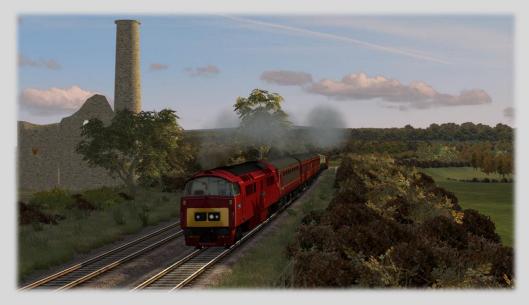

Parts 3-5 see you drive the return journey all the way from Penzance to Reading, for which D1015 "Western Champion" was used, an excellent sunset run to Plymouth before a drive through the night all the way to Berkshire, with a number of adverse signals breaking up some fast running along the way.