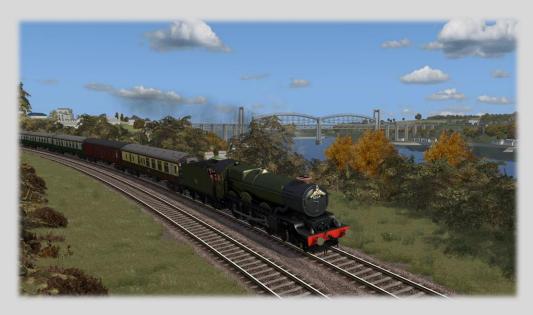

Traction: 6024

Route Covered: Exeter St Davids – Penzance – Exeter St Davids

Date: 21/10/2006

Duration: 515 Minutes

Description: The pack of scenarios begins with Part 1 at Exeter St Davids, you will take 6024 to Plymouth over the Devon Banks of Dainton and Rattery before continuing in Part 2 over the challenging Corninsh Main Line to Penzance.