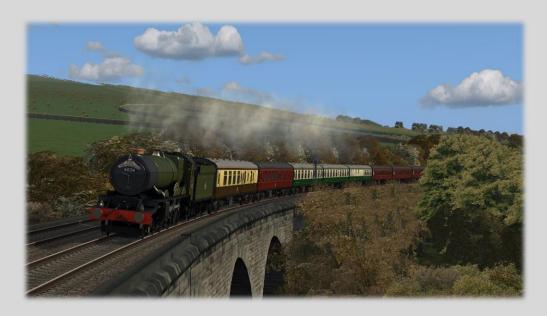

Traction: 6024

Route Covered: Exeter St Davids – Penzance – Exeter St Davids

Date: 21/10/2006

Duration: 515 Minutes

Description: The pack of scenarios begins with Part 1 at Exeter St Davids, you will take 6024 to Plymouth over the Devon Banks of Dainton and Rattery before continuing in Part 2 over the challenging Corninsh Main Line to Penzance.