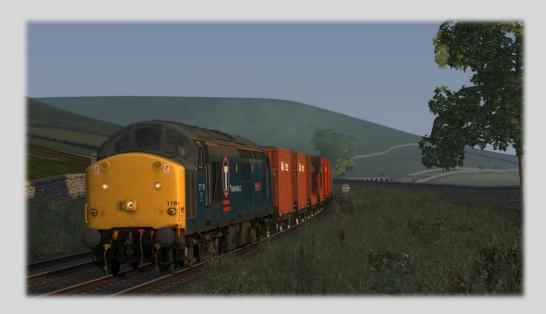

Traction: 37116 'Sister Dora'
Route Covered: Settle Junction - Carlisle
Date: 31/05/1997
Duration: 110 Minutes

Description: Drive 37116 'Sister Dora' from Settle Junction as far as Carlisle hauling a rake of loaded PFA Coal Wagons.