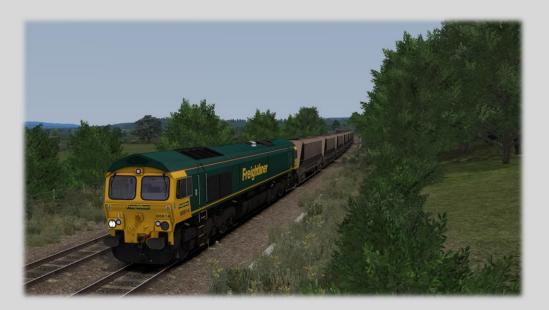

> Traction: 66614 Route Covered: Reading – Exeter St Davids Date: 28/03/2011 Duration: 180 Minutes

Description: Having been held at Signal R28 outside of Reading you find yourself in the seat of 66614. Your task is to haul a rake of empty JGA-Ks as far as Exeter St Davids on their journey to Hackney Yard in Newton Abbot. You have a few booked stops along the way to allow higher priority services to pass and your maximum permitted speed today is 60mph. Have a safe trip and enjoy! Please note the scenario title contains the [OTS] Prefix