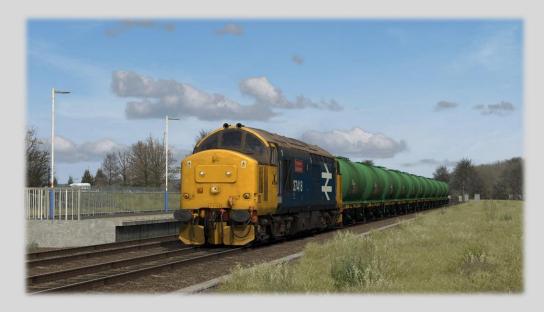

Traction: 37418
Route Covered: Barrow Hill - Derby
Date: 07/03/2023
Duration: 50 Minutes

Description: On Tuesday 7th March 2023, The National Wagon Preservation Group had organised a train to haul 11 recently acquired ex Jet Aviation Fuel Tankers. These had been sat lying dormant in Gascoigne Wood since November 2022. 37418 was chosen to be the honourable locomotive for the task. You will drive the train between Barrow Hill and Derby where eventually the train will reach Lydney Up Goods for the Dean Forest Railway. Where the wagons will be based. Your maximum permitted speed is 60mph and a booked stop for higher priority services will be taken at Chesterfield due to early running.